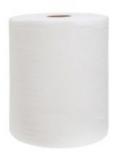

## **Craft Extra Soft**

Number: 53556

185 m

30 cm

544 sheet

## description

Nonwoven wiper made of viscose and polyester. Wiper for universal applications. It's characterized by high strength and absorbency. Perforated structure makes it perfect to wipe dense masses and creams. It can be used long without the risk of fraying. Ideal for mixtures of oil and water and organic dirt. High efficiency optimize usage of the wiper. An optimal grammage of the wiper, optimizes costs of use.